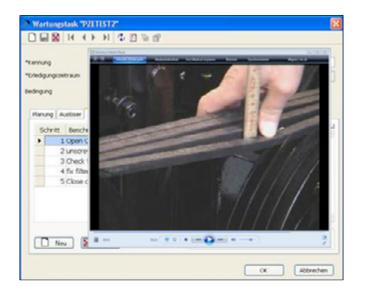

ule as well as event-based work, which can be scheduled based on the operating hours or on the material quantities processed in the plant. Dynamic message boxes reminds the user of due maintenance work.

"With the additional as1 module IMM, the maintenance process can be sustainably optimized and simplified. This leads to lower operating costs and higher availability."

## **HIGHLIGHTS**

- Automatic registration of operating hours and material quantities
- Planning of cyclic and event-based maintenance work
- Cost registration of maintenance work to be executed
- Integration of detailed, multi media work instructions
- List of upcoming maintenance tasks



## CHANGES IN THE NUMBER OF MAINTENANCE ACTIVITIES, COSTS AND AVAILABILITY WITHIN A YEAR





## POSSIBILITY TO LINK VIDEO SEQUENCES



## REPRESENTATION OF THE MAINTENANCE WORK IN THE GANTT CHART ON THE SCREEN