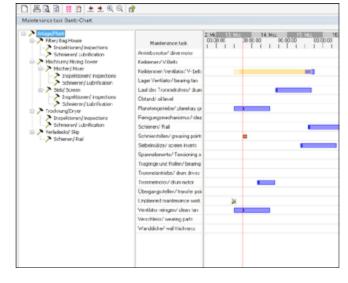

hours or on the material quantities processed in the plant. Dynamic message boxes reminds the user of due maintenance work.

"With the additional as1 module IMM, the maintenance process can be sustainably optimized and simplified. This leads to lower operating costs and higher availability."

## **HIGHLIGHTS**

- Automatic registration of operating hours and material quantities
- Planning of cyclic and event-based maintenance work
- Cost registration of maintenance work to be executed
- Integration of detailed, multi media work instructions
- List of upcoming maintenance tasks



## CHANGES IN THE NUMBER OF MAINTENANCE ACTIVITIES, COSTS AND AVAILABILITY WITHIN A YEAR





## POSSIBILITY TO LINK VIDEO SEQUENCES



## REPRESENTATION OF THE MAINTENANCE WORK IN THE GANTT CHART ON THE SCREEN