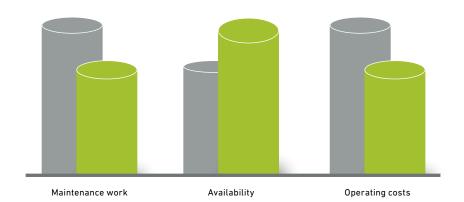

## CHANGES IN THE NUMBER OF MAINTENANCE ACTIVITIES, COSTS AND AVAILABILITY WITHIN A YEAR